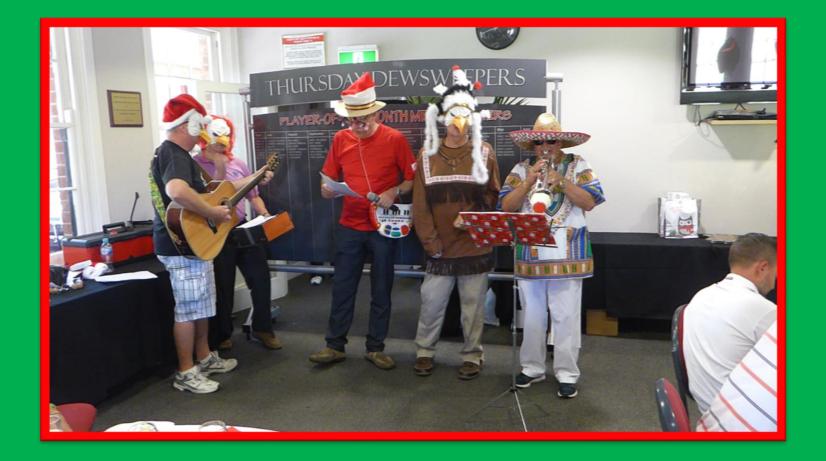

–RAFFLE



| Embossed Golf Bag    | Roy POWER<br>Sav GIGLIO       |              | i Na          |                   |
|----------------------|-------------------------------|--------------|---------------|-------------------|
| \$100 Petrol Voucher | Merrilyn <b>MIDDLETON</b>     |              |               |                   |
|                      | Adrian EMMERSON               |              |               |                   |
|                      | Katherine <b>HANN</b> (Right) | Corporat     | e T20 Tickets | \$50 Petrol Vouch |
| Sponsor              | Jason Yap                     | John LIGGINS | Frank BALLARD | Lesley DENNY      |
|                      |                               |              | Sponsor Eric  | c McCalden        |

#### ALBY TROSS AND THE EAGLES





### PLAYERS FROM 16th AND 17th TEE-BLOCKS



#### **OTHER PHOTO'S - ON THE COURSE**





## OTHER PHOTO'S - ON THE COURSE (cont.)



## OTHER PHOTO'S - ON THE COURSE (cont.)





## OTHER PHOTO'S - IN THE CLUBROOM (cont.)