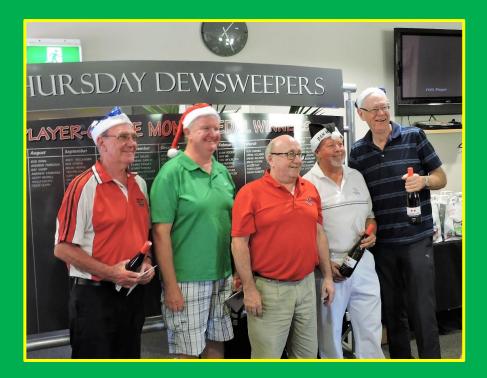

# **THURSDAY DEWSWEEPERS AND THURSDAY LADIES**

# 2016 XMAS FUN DAY 2016

## **Photo Album**

#### **INTERNATIONAL TEAMS CHALLENGE SHIELD**



Shield Winners British Bulldogs

**Sponsors** John Liggins & Barry Seeger

#### **PUTTING CHAMPIONS**



### **BEST SCORE BY A GROUP**



| Men   | Bob NAFFIN               | Des SOLLY | Andrew DOWNARD          | Terry LEWIS (Right) |
|-------|--------------------------|-----------|-------------------------|---------------------|
|       |                          |           | Doug I                  | DRYSDALE            |
| Women | Threetip <b>Wongsala</b> | Sponsor   | Kevin Naughton (Centre) |                     |

#### **Sponsor** Andrew Downard (Left)

#### **TEAM CAPTAINS**

**Aussie Rules** 

Rest of the World

**Italian Stallions** 

British Bulldogs

Sponsor



Geoff **NEWELL** 

Sham SHARMA

Mike **WHITEWAY** 

Roger GODWIN

Bazil Harris (Front)

#### **ON-COURSE PHOTOGRAPHERS**



Peter SAHB

David **ELLIS** 

Dan COLE

| NOVEMBER | <b>RAFELES</b> - | BONUS | PRI7F | WINNERS |
|----------|------------------|-