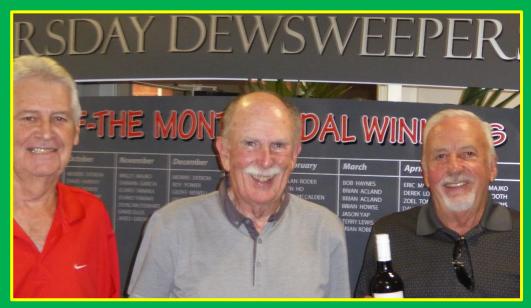

### **BEST SCORE BY A GROUP**

| Men   | Bob NAFFIN               | Des SOLLY | Andrew DOWNARD          | Terry LEWIS (Right) |
|-------|--------------------------|-----------|-------------------------|---------------------|
|       |                          |           | Doug I                  | DRYSDALE            |
| Women | Threetip <b>Wongsala</b> | Sponsor   | Kevin Naughton (Centre) |                     |

#### **Sponsor** Andrew Downard (Left)