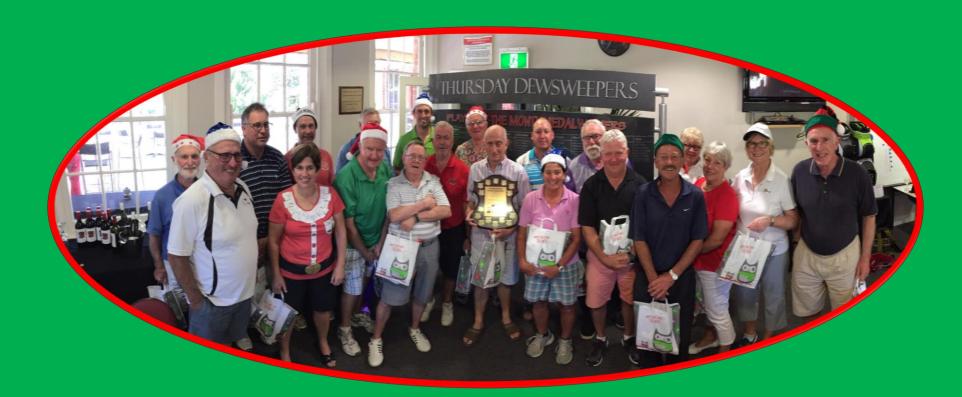

# **THURSDAY DEWSWEEPERS AND THURSDAY LADIES**

# 2016 XMAS FUN DAY 2016

## **Photo Album**

#### **INTERNATIONAL TEAMS CHALLENGE SHIELD**



Shield Winners British Bulldogs

**Sponsors** John Liggins & Barry Seeger

#### **PUTTING CHAMPIONS**



### **BEST SCORE BY A GROUP**



| Men   | Bob NAFFIN               | Des SOLLY | Andrew DOWNARD          | Terry LEWIS (Right) |
|-------|--------------------------|-----------|-------------------------|---------------------|
|       |                          |           | Doug I                  | DRYSDALE            |
| Women | Threetip <b>Wongsala</b> | Sponsor   | Kevin Naughton (Centre) |                     |

#### **Sponsor** Andrew Downard (Left)

#### **TEAM CAPTAINS**

**Aussie Rules** 

Rest of the World

**Italian Stallions** 

British Bulldogs

Sponsor



Geoff **NEWELL** 

Sham SHARMA

Mike **WHITEWAY** 

Roger GODWIN

Bazil Harris (Front)

#### **ON-COURSE PHOTOGRAPHE