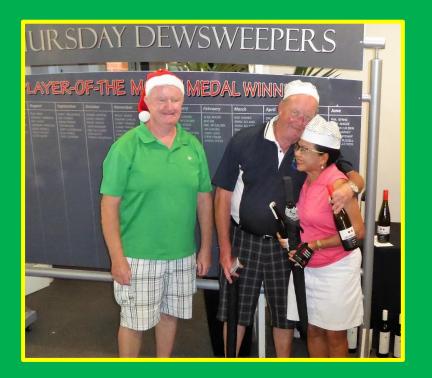

# **THURSDAY DEWSWEEPERS AND THURSDAY LADIES**

# 2016 XMAS FUN DAY 2016

## **Photo Album**

#### **INTERNATIONAL TEAMS CHALLENGE SHIELD**



Shield Winners British Bulldogs

**Sponsors** John Liggins & Barry Seeger

#### **PUTTING CHAMPIONS**



### **BEST SCORE BY A GROUP**



| Men   | Bob NAFFIN               | Des SOLLY | Andrew DOWNARD          | Terry LEWIS (Right) |
|-------|--------------------------|-----------|-------------------------|---------------------|
|       |                          |           | Doug I                  | DRYSDALE            |
| Women | Threetip <b>Wongsala</b> | Sponsor   | Kevin Naughton (Centre) |                     |

#### **Sponsor** Andrew Downard (Left)

#### **TEAM CAPTAINS**

**Aussie Rules** 

Rest of the World

**Italian Stallions** 

British Bulldogs

Sponsor



Geoff **NEWELL** 

Sham SHARMA

Mike **WHITEWAY** 

Roger GODWIN

Bazil Harris (Front)

#### **ON-COURSE PHOTOGRAPHERS**



Peter SAHB

David **ELLIS** 

Dan COLE

| NOVEMBER | <b>RAFELES</b> - | BONUS | PRI7F | WINNERS |